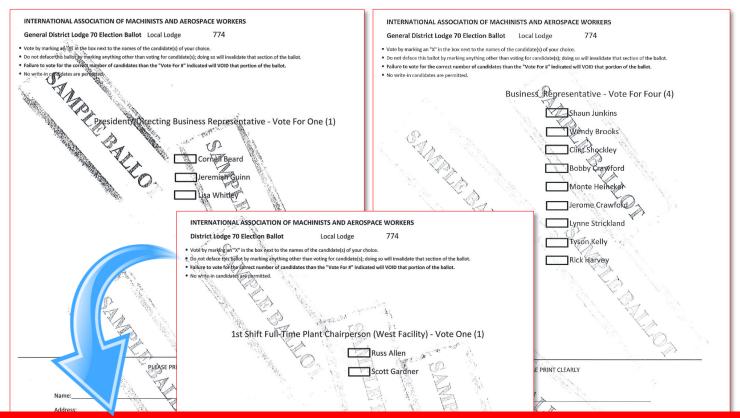

## Local Lodge 774 - Sample Ballots

## WHEN VOTING BE SURE TO READ THE INSTRUCTIONS CAREFULLY!

- Vote by marking an "X" in the box next to the name of the candidate(s) of your chioice.
- Do not deface this ballot by marking anything other than voting for candidate(s); doing so will invalidate that section of the ballot.
- Failure to vote for the correct number of candidates than the "Vote For #" indicated will VOID that portion of the ballot.
- No write in candidates are permitted.